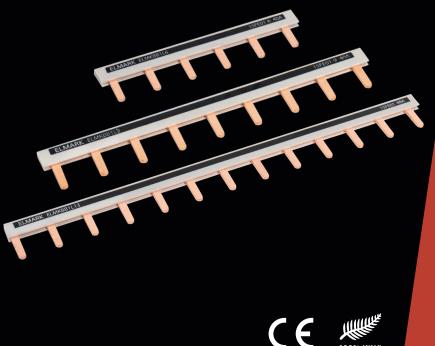

## BUSBARS **PRODUCT DATASHEET**

To provide insulated protection and a faster, more efficient installation process. Busbars reduce the need for cabling and offer a greater contact area, lower power consumption, low-temperature rise. Commonly used in switchgear and panel boards.

## **TECHNICAL DATA**

| Product Codes |       |              |
|---------------|-------|--------------|
| Code:         | Tabs: | Length (mm): |
| ELMKBB1L13    | 13    | 225          |
| ELMKBB1L9     | 9     | 155          |
| ELMKBB1L6     | 6     | 105          |